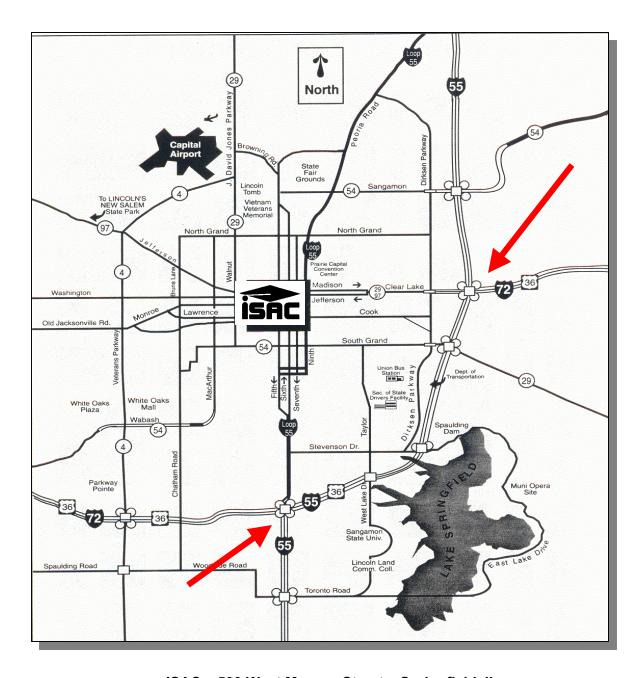

ISAC - 500 West Monroe Street - Springfield, IL

**From the North/East:** I-55 to the Clear Lake Ave. exit (98B) into Springfield. Take Clear Lake (turns into Jefferson Street) through Springfield (and the downtown area) to Lewis Street (Willard Ice Building across the street). At Lewis, turn left and proceed south to Monroe Street (stop sign). ISAC office is located on SW corner of Monroe and Lewis Streets.

**From the South/West:** Take Sixth Street through Springfield to Jefferson Street. Turn left onto Jefferson Street. Follow Jefferson to Lewis Street (Willard Ice Building across the street). At Lewis, turn left and proceed south to Monroe Street (stop sign). ISAC office is located on SW corner of Monroe and Lewis Streets.

**Parking:** The ISAC office is located at the SW corner of Monroe and Lewis Streets. Parking is available on the south and west sides of the building. Enter building from rear (in parking lot).